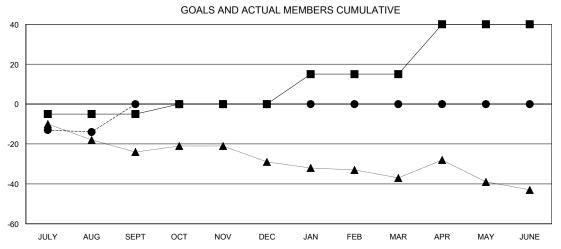

## GOALS AND ACTUAL NEW CLUBS CUMULATIVE

| -■- MEMBER GROWTH NET GOAL        |
|-----------------------------------|
| - ● - MEMBER GROWTH ACTUAL        |
| - ▲ - LAST YEAR MEMBERSHIP ACTUAL |
|                                   |
|                                   |
|                                   |
|                                   |