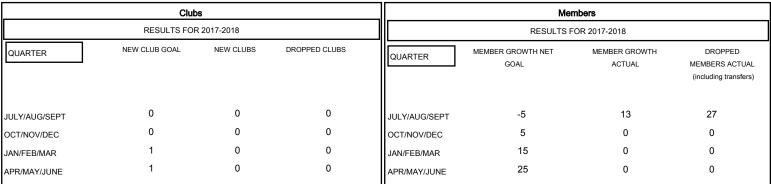

## MONTHLY MEMBERSHIP PROGRESS REPORT

District 36 E

Results as of: 08/31/2017

| DROPPED CLUBS: 0 |    |
|------------------|----|
| DROPPED MEMBERS  |    |
| DECEASED         | 3  |
| CLUB CANCELLED   | 0  |
| OTHER            | 24 |
| TOTAL            | 27 |

| 7 CLUBS OF 36 ADDED 1 OR MORE | GENDER DISTRIBUTION                    |                              |
|-------------------------------|----------------------------------------|------------------------------|
| NEW MEMBERS                   | MALE<br>FEMALE                         | 530 (65.03%)<br>285 (34.97%) |
|                               | Women Percentage Fiscal Year Goal: 36% |                              |